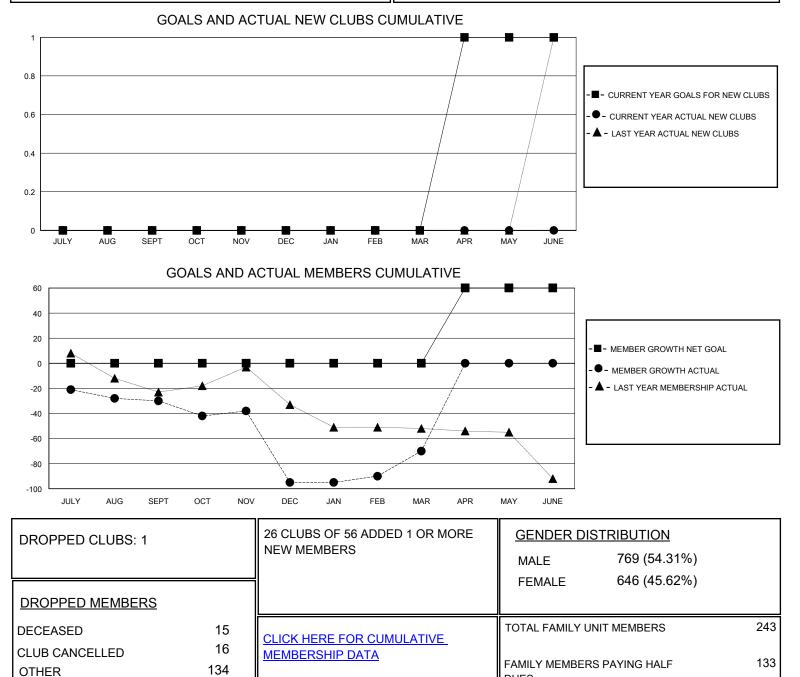

## MONTHLY MEMBERSHIP PROGRESS REPORT

District 50

Results as of: 3/31/2024

| GMT:                                        |               |             |               |                                             |                        |                         | GMT CA                                             |
|---------------------------------------------|---------------|-------------|---------------|---------------------------------------------|------------------------|-------------------------|----------------------------------------------------|
| Clubs                                       |               |             |               | Members                                     |                        |                         |                                                    |
| RESULTS FOR 2023-2024                       |               |             |               | RESULTS FOR 2023-2024                       |                        |                         |                                                    |
| QUARTER                                     | NEW CLUB GOAL | NEW CLUBS   | DROPPED CLUBS | QUARTER                                     | BER GROWTH NET<br>GOAL | MEMBER GROWTH<br>ACTUAL | DROPPED<br>MEMBERS ACTUAL<br>(including transfers) |
| JULY/AUG/SEPT<br>OCT/NOV/DEC<br>JAN/FEB/MAR | 0<br>0<br>0   | 0<br>0<br>0 | 0<br>1<br>0   | JULY/AUG/SEPT<br>OCT/NOV/DEC<br>JAN/FEB/MAR | 0<br>0<br>0            | 45<br>22<br>46          | 63<br>86<br>16                                     |
| APR/MAY/JUNE                                | 1             | 0           | 0             | APR/MAY/JUNE                                | 60                     | 0                       | 0                                                  |